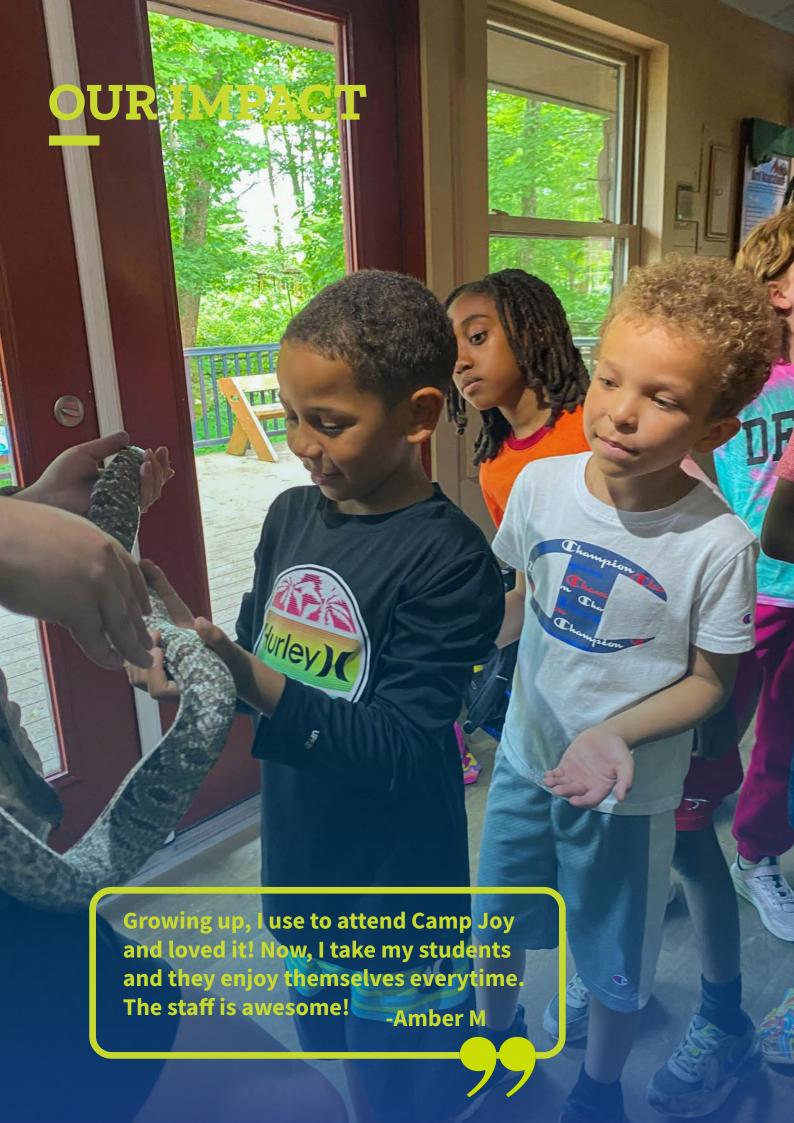

Camp Joy serves nearly 10,000 youth annually, offering opportunities for children to participate in activities such as hiking, swimming, archery, ropes courses, canoeing, campfires, and crafts. These experiences are fun but also help youth learn new skills and increase self-esteem.

1,283
PARTICIPANTS
SERVED IN 2021.

1,676

PARTICIPANTS
SERVED IN 2022.

"Camp Joy helped me face a lot of fears, whether they be physically challenging or mentally. It helped me to step out of my comfort zone and be braver than I ever knew I could be. It helped me realize being a leader is exactly what I want to do, it's what I was born to do, and I was and still am striving to help people push through their own fears and reach those goals that at one time may have felt unreachable. It was an invaluable experience."