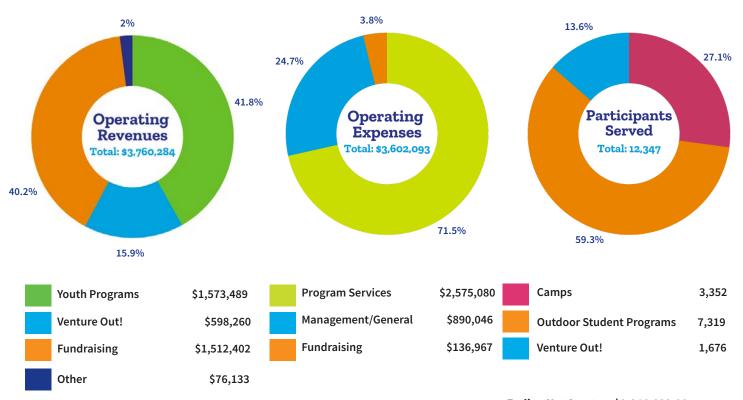

#### Joyfully,

JEN EISMEIER

Executive Director

BRIAN LAWLOR
Board Chair

11,610

TOTAL
PARTICIPANTS
SERVED IN 2022.

3,352

AT-RISK YOUTH SERVED IN 2022.

8,221

YOUNG & YOUNG
AT HEART
PARTICIAPTED IN OUR
CHALLENGE COURSES
IN 2022.

60,710

INDIVIDUAL
NURTITIOUS
MEALS SERVED IN
2022.

The state of the s

49

AGENCY PARTNERS IN 2022 WITH 29 CHILDREN'S ADVOCACY AGENCIES PRIMARILY FOCUSED ON THE UNDERSERVED AND 20 AGENCIES FOCUSING ON SERVING CHILDREN WITH MEDICAL OR SPECIAL NEEDS.

6,200

CHILDREN SERVED FROM PUBLIC AND PRIVATE SCHOOLS THROUGH OUR OUTDOOR SCHOOL PROGRAM IN 2022.

The year marked a profound chapter in the history of Camp Joy's programs, leaving an indelible imprint on the lives of 3,352 young participants who embarked on a transformative journey of exploration and growth at Joy. Through 115 carefully curated programs, each brimming with a rich tapestry of activities, the essence of Camp Joy radiated through various avenues.

Serving:

Foster

**Medical** 

Underserved

2,207

Total children served through medical & specialty camps in 2021.

3,352

Total children served through medical & specialty camps in 2022.

In 2022, our Outdoor School Program provided an exceptional avenue for nurturing curious minds and fostering an understanding of the natural world. We had a profound commitment to environmental education, successfully combining education and joy within our three-hour classes. Through subjects like entomology, forest ecology, and ornithology, students not only learned about their environment but also developed a keen environmental awareness. Our curriculum extended beyond the scientific realm, encompassing cultural history sessions that enriched their appreciation for the natural surroundings. The program was further distinguished by its adherence to school academic standards and archdiocese standards. Even during the winter months, our offerings continued with Wilderness Survival and rope courses catering to adventure enthusiasts. As we look ahead, our ultimate aspiration is to instill each child not only with knowledge but also a profound connection to nature, ensuring that the impact of this program echoes in their hearts long after its conclusion.

4,787

Total youth served through public & private schools in 2021.

7,319

Total youth served through public and private schools in 2022.

Focus:

**Environmental Awareness** 

Cultural History

**Adventure** 

In yet another transformative year, the VO! team hosted 1,676 participants seeking to unlock their potential and amplify their collaborative prowess. Through a curated series of outdoor adventures, interactive workshops, and reflective sessions, participants were empowered to navigate uncharted territories, both within themselves and as cohesive teams. The year witnessed not only the mastery of practical skills but the cultivation of a lasting spirit of camaraderie that extended to the broader landscapes of their lives.

1,283
PARTICIPANTS
SERVED IN 2021.

1,676

PARTICIPANTS
SERVED IN 2022.

"Camp Joy helped me face a lot of fears, whether they be physically challenging or mentally. It helped me to step out of my comfort zone and be braver than I ever knew I could be. It helped me realize being a leader is exactly what I want to do, it's what I was born to do, and I was and still am striving to help people push through their own fears and reach those goals that at one time may have felt unreachable. It was an invaluable experience."