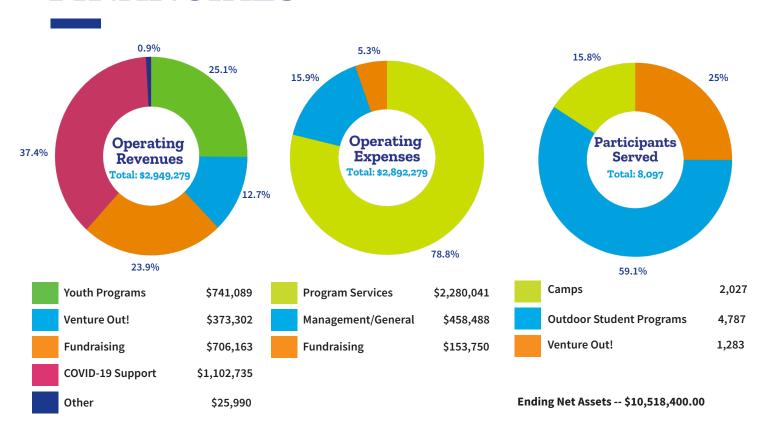

ous celebration of compassion and generosity. The event pulsated with music, entertainment, and dance, serving as a vibrant tapestry woven with purpose. Amidst the rhythmic beats and joyful movements, attendees rallied together to uplift the spirits of countless individuals and to bolster

the future of Camp Joy's transformative programs. With every step and every groove, funds were raised that will pave the way for countless moments of growth, learning, and inspiration. Dance for Joy 2022 not only illuminated the dance floor but also illuminated the hearts of all involved, reinforcing the invaluable impact of unity and shared commitment within the Camp Joy community.

500+

# of attendees

265

# of gifts received

24

# of sponsorships

\$322,000

Raised















# **FINANCIALS**



2021





# 2022



Ending Net Assets -- \$9,346,832.00

# **2021 DONORS**

#### \$25,000 and Above

Carol Ann and Ralph V. Haile, Jr./U.S. Bank Foundation

Charles H. Dater Foundation\*

H.B., E.W. and F.R. Luther Charitable Foundation

L & L Nippert Charitable Foundation\*

P & G Fund of The Greater Cincinnati Foundation\*\*

Robert & Adele Schiff Family Foundation\*

Robert H. Reakirt Foundation\* Thomas J. Emery Memorial\*

#### \$10,000-\$24,999

#### Aileen Nebel\*

Camp Nebagamon Scholarship Fund\*

Christ Church Cathedral

Cincinnati Bell

Cincinnati Children's Hospital Medical Center

**EW Scripps Company** 

Fifth Third Bank

Jackie and Roy Sweeney Fund of The Greater

Cincinnati Foundation (G) John Hauck Foundation\*

John M. Shepherd\*

Macy's Inc.

National Recreation Founda