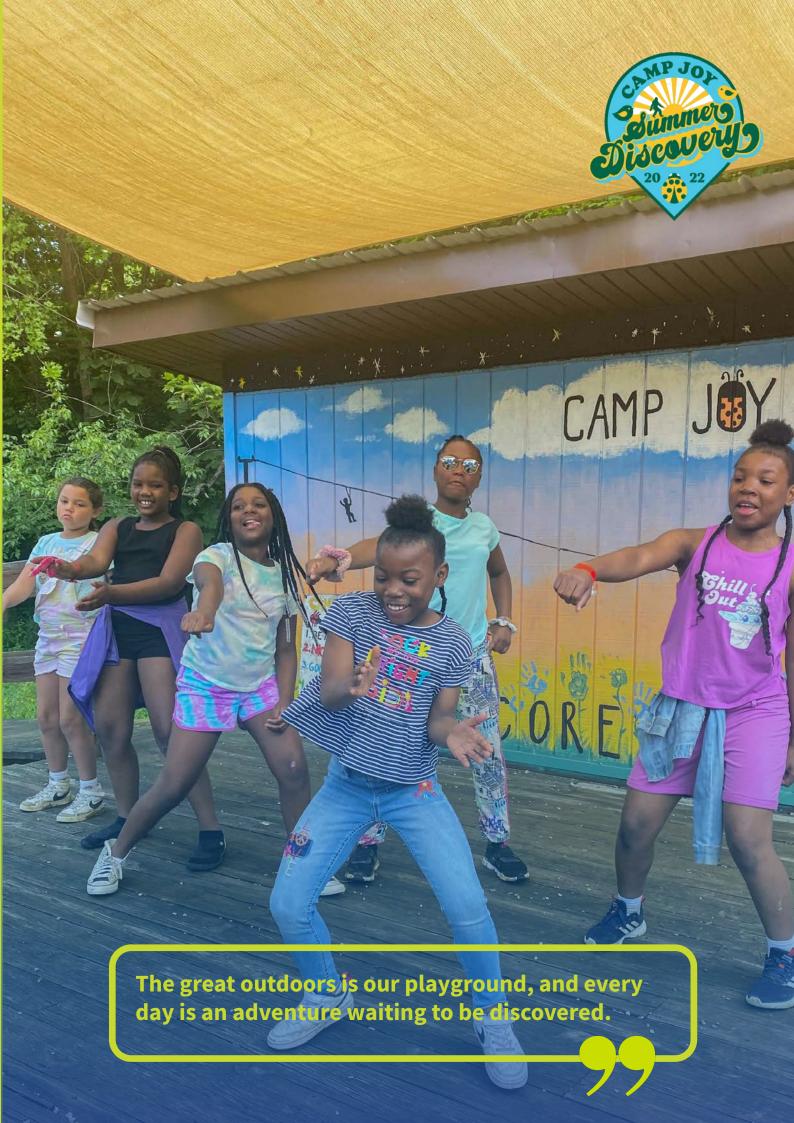

Camp Joy serves nearly 10,000 youth annually, offering opportunities for children to participate in activities such as hiking, swimming, archery, ropes courses, canoeing, campfires, and crafts. These experiences are fun but also help youth learn new skills and increase self-esteem.